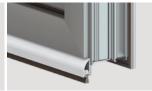

# **Comax Series** 1250

(去) Not an obstacle for disabled persons

## STANDARD ACCESSORIES

- **DIMENSIONS** 80 100 120
- FEATURES Fixed profile with gasket
- COMPONENTS Extruded profiles in raw aluminium alloy 6060, anodized or painted, brush or rubber gasket upon
- COLOURS Anodized: Bronze, Silver Painted: White RAL 1013, White RAL 9010, Brown RAL 8017, Black RAL 9005
- PACKAGING Cardboard box with 15 packages complete with standard accessories and assembly instructions.

### **FASTENING SYSTEMS**

#### MAIN APPLICATIONS

Wood door

Aluminium door

90 COMAX SERIES

Screw