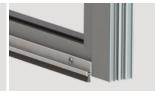

# **Comax Series** 1250

(去) Not an obstacle for disabled persons

## STANDARD ACCESSORIES

- **DIMENSIONS** 80 100 120
- FEATURES Fixed profile with gasket
- COMPONENTS Extruded profiles in raw aluminium alloy 6060, anodized or painted, brush or rubber gasket upon
- COLOURS Anodized: Bronze, Silver Painted: White RAL 1013, White RAL 9010, Brown RAL 8017, Black RAL 9005
- PACKAGING Cardboard box with 15 packages complete with standard accessories and assembly instructions.

### **FASTENING SYSTEMS**

#### MAIN APPLICATIONS

Wood door

Aluminium door

90 COMAX SERIES

Screw