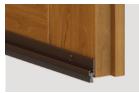

## **Comax Series** 1255

#### **Protects from:**

Not an obstacle for disabled persons

## **STANDARD ACCESSORIES**

- **DIMENSIONS** 80 100 120
- FEATURES Fixed profile with gasket
- COMPONENTI Extruded profiles in raw aluminium alloy 6060, anodized or painted, brush or rubber gasket upon request.
- COLOURS Anodized: Bronze, Silver Painted: White RAL 1013, White RAL 9010, Brown RAL 8017, Black RAL 9005.
- PACKAGING Cardboard box with 15 packages complete with standard accessories and assembly instructions.

### **FASTENING SYSTEMS**

Screw

MAIN APPLICATIONS

Wood door

Aluminium door