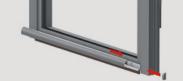

## **Comax Series** 1255

#### **Protects from:**

Not an obstacle for disabled persons

## **STANDARD ACCESSORIES**

- **DIMENSIONS** 80 100 120
- FEATURES Fixed profile with gasket
- COMPONENTI Extruded profiles in raw aluminium alloy 6060, anodized or painted, brush or rubber gasket upon request.
- COLOURS Anodized: Bronze, Silver Painted: White RAL 1013, White RAL 9010, Brown RAL 8017, Black RAL 9005.
- PACKAGING Cardboard box with 15 packages complete with standard accessories and assembly instructions.

### **FASTENING SYSTEMS**

Screw

MAIN APPLICATIONS

Wood door

Aluminium door