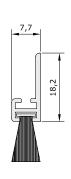

## **STANDARD ACCESSORIES**

- **DIMENSIONS** 80 100 120
- FEATURES Fixed profile with gasket
- COMPONENTI Extruded profiles in raw aluminium alloy 6060, anodized or painted, brush or rubber gasket upon request.
- COLOURS Anodized: Bronze, Silver Painted: White RAL 1013, White RAL 9010, Brown RAL 8017, Black RAL 9005.
- PACKAGING Cardboard box with 15 packages complete with standard accessories and assembly instructions.

## STANDARD ACCESSORIES

- **DIMENSIONS** 80 100 120
- FEATURES Fixed profile with gasket
- COMPONENTS Extruded profiles in raw aluminium alloy 6060, anodized or painted, brush or rubber gasket upon
- COLOURS Anodized: Bronze, Silver Painted: White RAL 1013, White RAL 9010, Brown RAL 8017, Black RAL 9005
- PACKAGING Cardboard box with 15 packages complete with standard accessories and assembly instructions.