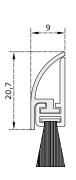

## **STANDARD ACCESSORIES**

- **DIMENSIONS** 80 100 120
- FEATURES Fixed profile with gasket
- COMPONENTI Extruded profiles in raw aluminium alloy 6060, anodized or painted, brush or rubber gasket upon request.
- COLOURS Anodized: Bronze, Silver Painted: White RAL 1013, White RAL 9010, Brown RAL 8017, Black RAL 9005.
- PACKAGING Cardboard box with 15 packages complete with standard accessories and assembly instructions.

## STANDARD ACCESSORIES

- **DIMENSIONS** 80 100 120
- FEATURES Fixed profile with gasket
- COMPONENTS Extruded profiles in raw aluminium alloy 6060, anodized or painted, brush or rubber gasket upon
- COLOURS Anodized: Bronze, Silver Painted: White RAL 1013, White RAL 9010, Brown RAL 8017, Black RAL 9005
- PACKAGING Cardboard box with 15 packages complete with standard accessories and assembly instructions.