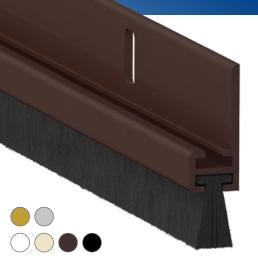

## **STANDARD ACCESSORIES**

- **DIMENSIONS** 80 100 120
- FEATURES Fixed profile with gasket
- COMPONENTI Extruded profiles in raw aluminium alloy 6060, anodized or painted, brush or rubber gasket upon request.
- COLOURS Anodized: Bronze, Silver Painted: White RAL 1013, White RAL 9010, Brown RAL 8017, Black RAL 9005.
- PACKAGING Cardboard box with 15 packages complete with standard accessories and assembly instructions.

## STANDARD ACCESSORIES

- **DIMENSIONS** 80 100 120
- FEATURES Fixed profile with gasket
- COMPONENTS Extruded profiles in raw aluminium alloy 6060, anodized or painted, brush or rubber gasket upon
- COLOURS Anodized: Bronze, Silver Painted: White RAL 1013, White RAL 9010, Brown RAL 8017, Black RAL 9005
- PACKAGING Cardboard box with 15 packages complete with standard accessories and assembly instructions.