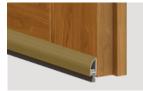

# **Comax Series** 1250

(去) Not an obstacle for disabled persons

## STANDARD ACCESSORIES

- **DIMENSIONS** 80 100 120
- FEATURES Fixed profile with gasket
- COMPONENTS Extruded profiles in raw aluminium alloy 6060, anodized or painted, brush or rubber gasket upon
- COLOURS Anodized: Bronze, Silver Painted: White RAL 1013, White RAL 9010, Brown RAL 8017, Black RAL 9005
- PACKAGING Cardboard box with 15 packages complete with standard accessories and assembly instructions.

### **FASTENING SYSTEMS**

#### MAIN APPLICATIONS

Wood door

Aluminium door

90 COMAX SERIES

Screw