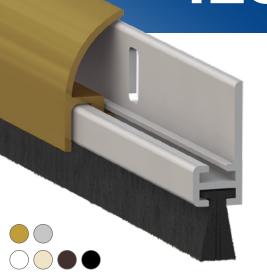

## **STANDARD ACCESSORIES**

- **DIMENSIONS** 80 100 120
- FEATURES Fixed profile with gasket
- COMPONENTI Extruded profiles in raw aluminium alloy 6060, anodized or painted, brush or rubber gasket upon request.
- COLOURS Anodized: Bronze, Silver Painted: White RAL 1013, White RAL 9010, Brown RAL 8017, Black RAL 9005.
- PACKAGING Cardboard box with 15 packages complete with standard accessories and assembly instructions.

## STANDARD ACCESSORIES

- **DIMENSIONS** 80 100 120
- FEATURES Fixed profile with gasket
- COMPONENTS Extruded profiles in raw aluminium alloy 6060, anodized or painted, brush or rubber gasket upon
- COLOURS Anodized: Bronze, Silver Painted: White RAL 1013, White RAL 9010, Brown RAL 8017, Black RAL 9005
- PACKAGING Cardboard box with 15 packages complete with standard accessories and assembly instructions.